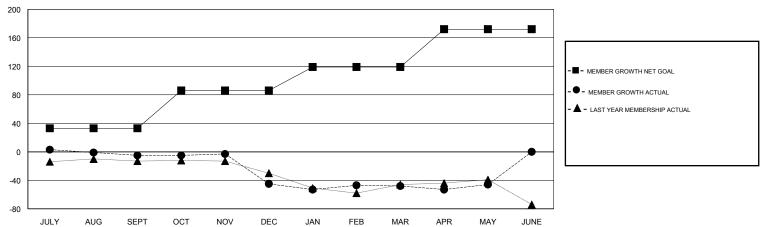

## GOALS AND ACTUAL MEMBERS CUMULATIVE

| DROPPED CLUBS: 4  DROPPED MEMBERS |     | 27 CLUBS OF 46 ADDED 1 OR MORE<br>NEW MEMBERS | GENDER DISTRIBUTION  MALE 751 (73.70%)  FEMALE 268 (26.30%)  Women Percentage Fiscal Year Goal: 20% |    |
|-----------------------------------|-----|-----------------------------------------------|-----------------------------------------------------------------------------------------------------|----|
| DECEASED                          | 7   | CLICK HERE FOR CUMULATIVE                     | TOTAL FAMILY UNIT MEMBERS                                                                           | 96 |
| CLUB CANCELLED                    | 33  | MEMBERSHIP DATA                               |                                                                                                     | 40 |
| OTHER                             | 96  |                                               | FAMILY MEMBERS PAYING HALF DUES                                                                     | 48 |
| TOTAL                             | 136 |                                               |                                                                                                     |    |