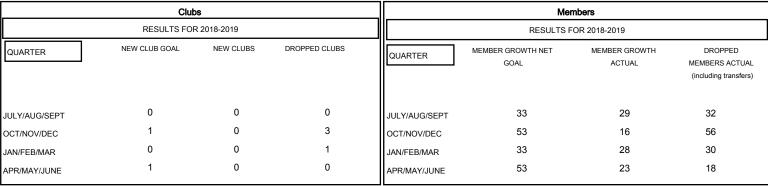

# MONTHLY MEMBERSHIP PROGRESS REPORT

## District 2 E1

Results as of: 05/31/2019

# GMT: GREGORY GILLIAM LOCATION TEXAS GMT CA



#### GOALS AND ACTUAL NEW CLUBS CUMULATIVE



## GOALS AND ACTUAL MEMBERS CUMULATIVE



| DROPPED CLUBS: 4  DROPPED MEMBERS |     | 27 CLUBS OF 46 ADDED 1 OR MORE<br>NEW MEMBERS | GENDER DISTRIBUTION  MALE 751 (73.70%)  FEMALE 268 (26.30%)  Women Percentage Fiscal Year Goal: 20% |    |
|-----------------------------------|-----|-----------------------------------------------|-----------------------------------------------------------------------------------------------------|----|
| DECEASED                          | 7   | CLICK HERE FOR CUMULATIVE                     | TOTAL FAMILY UNIT MEMBERS                                                                           | 96 |
| CLUB CANCELLED                    | 33  | MEMBERSHIP DATA                               |